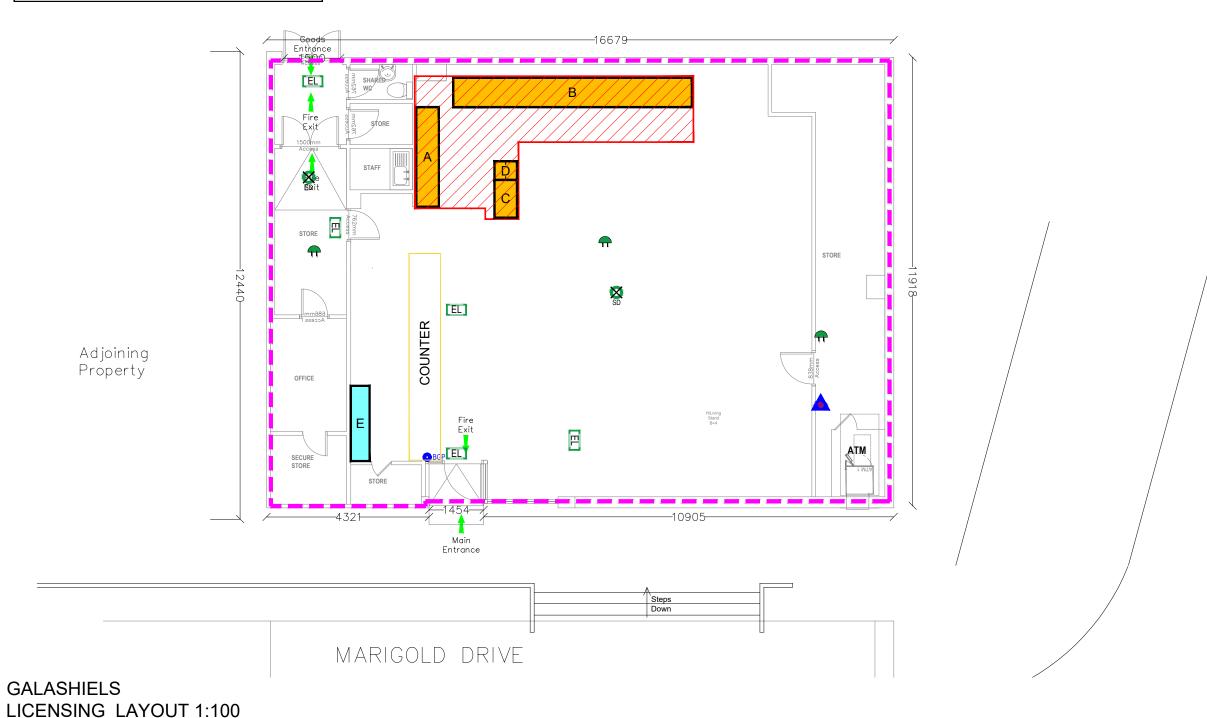

| GALASHI  | ELS SPAR   |           |                  |  |
|----------|------------|-----------|------------------|--|
| DISPLAY  | SHELVING   |           |                  |  |
| Shelf    | Width      | Height    | Display Capacity |  |
|          | Metres     | Metres    | Sqm              |  |
| Α        | 2.65       | 1.80      | 4.77             |  |
| В        | 6.25       | 1.70      | 10.63            |  |
| С        | 1.00       | 1.80      | 1.80             |  |
| D (2No)  | 0.50       | 1.00      | 1.00             |  |
| Subtotal | - m²       | 18.20     |                  |  |
| DISPLAY  | SHELVING B | EHIND COU | NTER             |  |
| Shelf    | Width      | Height    | Display Capacity |  |
|          | Metres     | Metres    | Sqm              |  |
| E        | 2.00       | 1.60      | 3.20             |  |
| Subtotal | - m²       | 3.20      |                  |  |
| TOTAL D  | SPLAY CAP  | 21.40     |                  |  |

CHILDREN AND YOUNG PERSONS HAVE ACCESS TO ALL PUBLIC PARTS OF THESE PREMISES .

ALL ACTIVITIES DETAILED AT QUESTION 5 OF THE OPERATING PLAN PERTAINING TO THESE PREMISES WILL TAKE PLACE IN THE PUBLIC AREAS OF THE PREMISES , WITH THE EXCEPTION OF RECORDED MUSIC (SPAR RADIO) WHICH WILL BE PLAYED AND AUDIBLE THROUGHOUT THE SHOP PREMISES .

## **LEGEND**

EL

Automatic Fire Alarm Smoke/Sounder/Strobe

Fire Extinguishe Carbon Dioxide

Fire Extinguishe

access Display

Alcohol non public access display

Extent of Licensed area

SPAR GALASHIELS 5 Marigold Drive Galashiels Selkirkshire TD1 2NB

LICENSING (SCOTLAND) ACT 2005 LAYOUT PLAN

CO 08 235 3500

RIMROSE

BANK

| Scale:    |             | Date:      | Area: | Store N |  |
|-----------|-------------|------------|-------|---------|--|
| 1:100@A3  |             | 03.11.2021 | 08    | 235     |  |
| Drawn by: | Checked by: | Rev:       |       |         |  |
| LW        | JR          | -          |       |         |  |